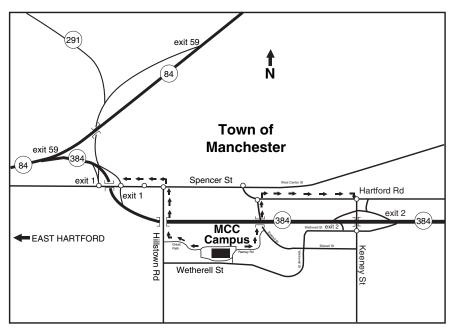

## **EXIT DIRECTIONS TO INTERSTATE**

Great Path, Manchester, CT 06040 Telephone: 860.512-3000

Website: www.mcc.commnet.edu

**To I-84 From C Lot:** Take a right onto Founders Drive South. Turn left onto Great Path. Turn right onto Hillstown Road. Turn left onto Spencer Street. Entrance to I-384 west is on the right and connects with I-84 (east and west) and the I-295 connector to I-91.

**To I-384 East From C Lot:** Take a right onto Founders Drive South. Turn left onto Great Path. Turn right onto Hillstown Road. Turn left onto Spencer Street. Entrance to I-384 east is on the left.

**To I-384 From B Lot:** Take a left onto Ramey Road. Turn left onto Bidwell Street. Turn right onto Hartford Road. Turn right onto Keeney Street. Entrance to I-384 east is on the left. The entrance to I-384 west is on the right and connects to I-84 (east and west) and I-295 connector to I-91.