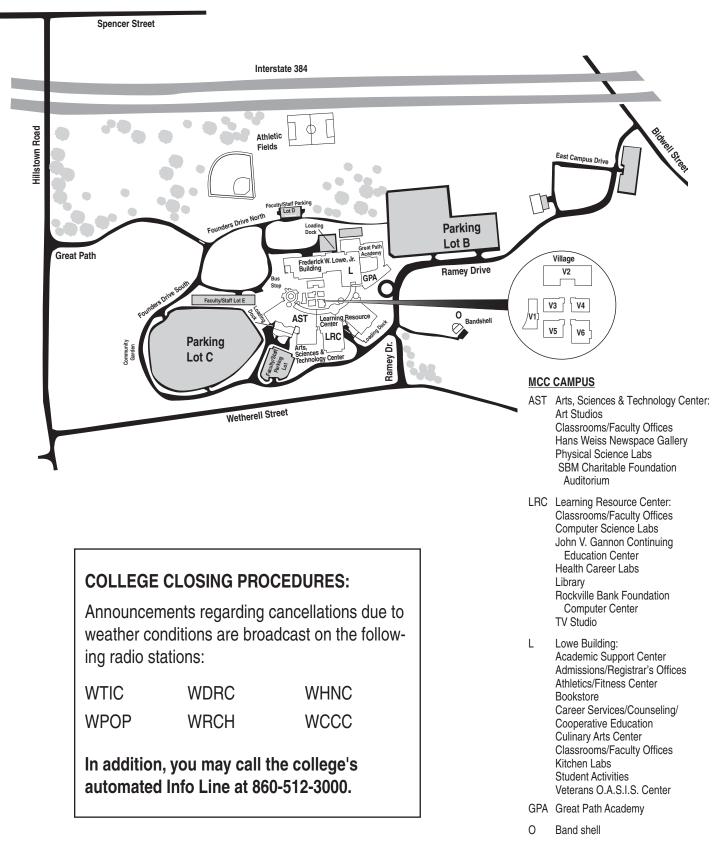

e a right onto Founders Drive South to Lot C or a left onto Founders Drive North to Lot B.

From Springfield: Take I-91 south. Take exit 35A to I-291 east, to I-384. Immediately take exit 1. Turn left onto Spencer St. (eastbound). Turn right onto Hillstown Road. Take first left onto Great Path and proceed to stop sign. Take a right onto Founders Drive South to Lot C or a left onto Founders Drive North to Lot B.

## Alternative Route Suggestions:

- From I-384 eastbound, take exit 2. Turn right onto Wetherell Street. Continue on Wetherell Street to MCC campus entrance on the right.
- From I-384 westbound, take exit 2. Turn right onto Keeney Street. At light, turn left onto Hartford Road. Take first left onto Bidwell Street. Entrance to MCC campus will be on the right.



## **CAMPUS MAP**



V Village: Buildings V1, V2, V3, V4, V5, V6



## **EXIT DIRECTIONS TO INTERSTATE**

Great Path, Manchester, CT 06040 Telephone: 860.512-3000



Website: www.mcc.commnet.edu

**To I-84 From C Lot:** Take a right onto Founders Drive South. Turn left onto Great Path. Turn right onto Hillstown Road. Turn left onto Spencer Street. Entrance to I-384 west is on the right and connects with I-84 (east and west) and the I-295 connector to I-91.

**To I-384 East From C Lot:** Take a right onto Founders Drive South. Turn left onto Great Path. Turn right onto Hillstown Road. Turn left onto Spencer Street. Entrance to I-384 east is on the left.

**To I-384 From B Lot:** Take a left onto Ramey Road. Turn left onto Bidwell Street. Turn right onto Hartford Road. Turn right onto Keeney Street. Entrance t