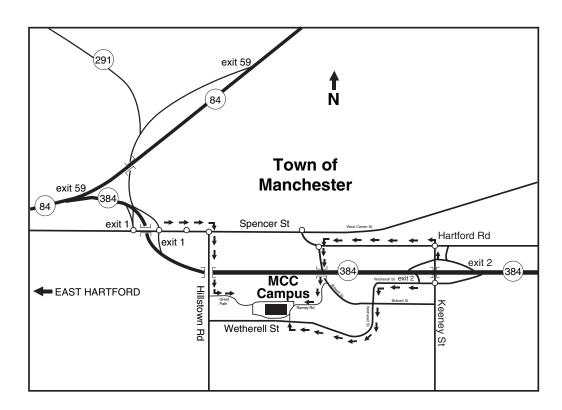

## HIGHWAY DIRECTIONS TO MCC

Great Path, Manchester, CT 06040 Telephone: 860.512-3000

Website: www.mcc.commnet.edu

- **From Hartford:** From I-84 eastbound, take exit 59 to I-384. Immediately take exit 1. Turn left onto Spencer St. (eastbound). Turn right onto Hillstown Road. Take first left onto Great Path and proceed to stop sign. Take a right onto Founders Drive South to Lot C or a left onto Founders Drive North to Lot B.
- From Boston: Take I-84 westbound. Take exit 59 onto I-384. Immediately take exit 1. Turn left onto Spencer St. (eastbound). Turn right onto Hillstown Road. Take first left onto Great Path and proceed to stop sign. Take a right onto Founders Drive South to Lot C or a left onto Founders Drive North to Lot B.
- **From Bolton:** Take I-384 westbound. Take exit 1. Turn right at the light onto Spencer St. (eastbound). Turn right onto Hillstown Road. Take first left onto Great Path and proceed to stop sign. Take a right onto Founders Drive South to Lot C or a left onto Founders Drive North to Lot B.

From Springfield: Take I-91 south. Take exit 35A to I-291 east, to I-384. Immediately take exit 1. Turn left onto Spencer St. (eastbound). Turn right onto Hillstown Road. Take first left onto Great Path and proceed to stop sign. Take a right onto Founders Drive South to Lot C or a left onto Founders Drive North to Lot B.

## Alternative Route Suggestions:

- From I-384 eastbound, take exit 2. Turn right onto Wetherell Street. Continue on Wetherell Street to MCC campus entrance on the right.
- From I-384 westbound, take exit 2. Turn right onto Keeney Street. At light, turn left onto Hartford Road. Take first left onto Bidwell Street. Entrance to MCC campus will be on the right.