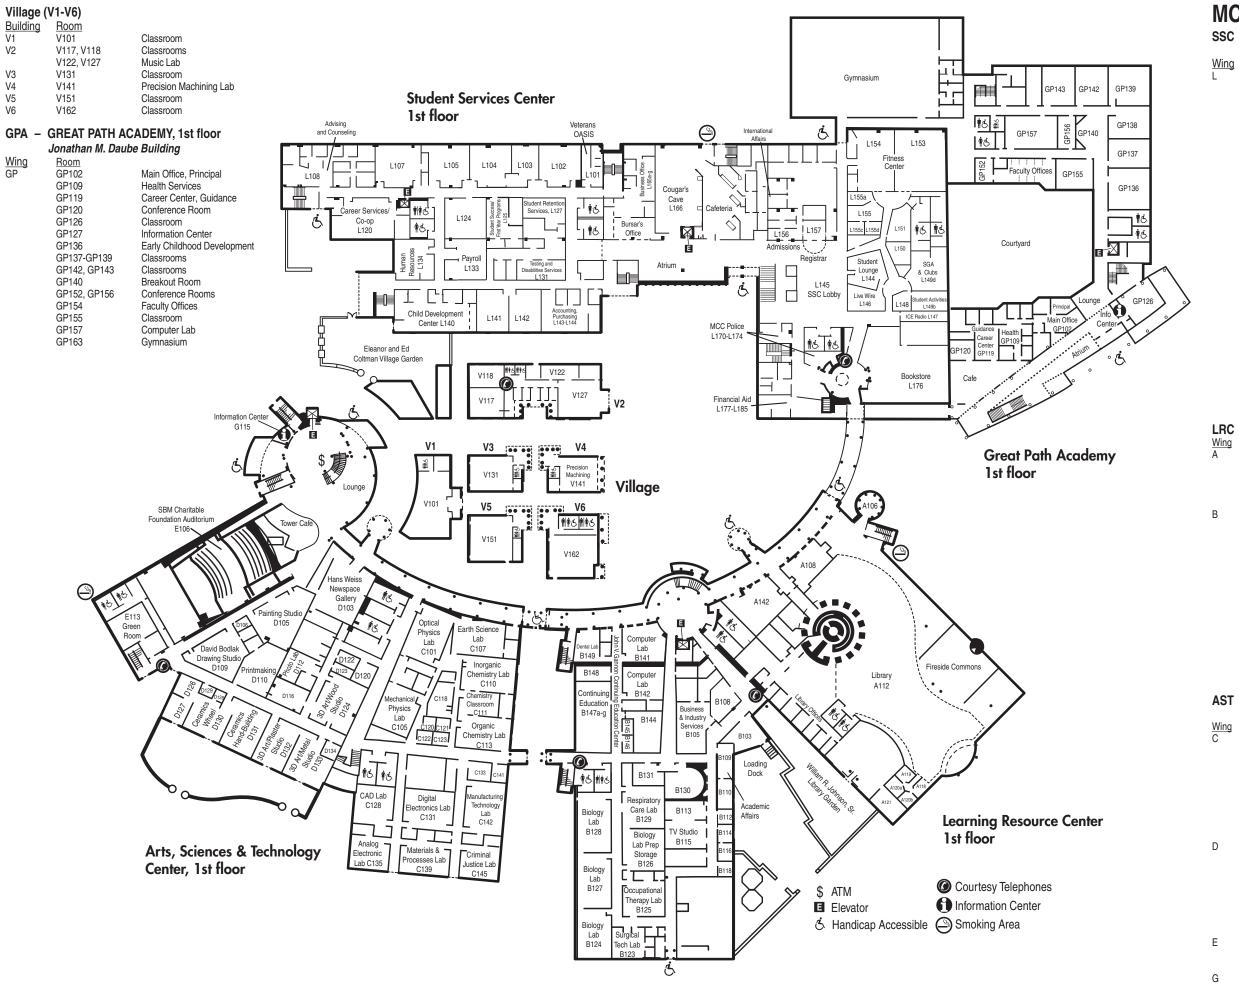

## MCC CAMPUS MAP

REV. 10/24/14

SSC - STUDENT SERVICES CENTER, 1st floor Frederick W. Lowe, Jr. Building

| vviiig | 1100111    |                                                     |
|--------|------------|-----------------------------------------------------|
| L      | L101       | Veterans OASIS                                      |
|        | L102-L105  | Computer Labs                                       |
|        | L107, L108 | Advising and Counseling Center                      |
|        | L120       | Career and Veterans Services, Cooperative Education |
|        | L124       | Classroom                                           |
|        | L125       | Student Success and First Year Programs             |
|        |            |                                                     |

L127 Student Retention Services
L131 Testing and Disabilities Services
L133 Payroll

L133 Payroll
L134 Human Resources
L140 Child Development Center
L141, L142 Classrooms

L143 L144 Accounting, Purchasing L145 Lobby

L145 Lobby L144 Student Lounge

L146 The Live Wire, Student Newspaper

L147 ICE Radio L148 Minority Programs

L149 Student Government Association and Clubs

L149b Student Activities
L150 Computer Repair and Share Club

L153, L154 Fitness Center

L155, L155a Fitness and Recreation
L156, L157 Admissions, Registrar and International Student Affairs

L165a-g Business Office, Bursar

L166 Cougar's Cave, Cafeteria L170-L174 MCC Police L176 Bookstore L177-L185 Financial Aid

## LRC - LEARNING RESOURCE CENTER, 1st floor

|                                            | Wing | Room             |                                              |
|--------------------------------------------|------|------------------|----------------------------------------------|
|                                            | Α    | A108             | Conference Room                              |
|                                            |      | A112             | Library                                      |
|                                            |      | A114             | Fireside Commons                             |
|                                            |      | A119-A121        | Library Study Rooms                          |
|                                            |      | A142             | Library Resource Classroom                   |
|                                            | В    | B103             | Loading Dock                                 |
|                                            |      | B105, B108       | Business and Industry Services               |
|                                            |      | B109-B116        | Academic Affairs                             |
|                                            |      | B115             | TV Studio                                    |
|                                            |      | B123             | Surgical Technology Lab                      |
|                                            |      | B124, B127, B128 | Biology Labs                                 |
|                                            |      | B125             | Occupational Therapy Lab                     |
|                                            |      | B129             | Respiratory Care Lab                         |
|                                            |      | B130             | Center for Teaching/Conference Room          |
|                                            |      | B131             | Educational Technology and Distance Learning |
|                                            |      | B149             | Dental Lab                                   |
| John V. Gannon Continuing Education Center |      |                  | inuing Education Center                      |
|                                            |      | B141, B142       | Computer Labs                                |
|                                            |      |                  |                                              |

B144

Room

## B148, B105 Continuing Education AST - ARTS, SCIENCES & TECHNOLOGY CENTER, 1st floor

Classroom

| C C101 | , C105 | Physics Optical & Mechanical Labs        |
|--------|--------|------------------------------------------|
| C107   | ,      | Earth Science Lab                        |
| C110   | )      | Inorganic Chemistry Lab                  |
| C111   | , C113 | Chemistry & Organic Chemistry Classrooms |
| C128   | 3      | CAD Lab                                  |
| C131   | , C135 | Electronics Labs                         |
| C139   | )      | Materials & Processes Lab                |
| C142   | )      | Manufacturing Lab                        |

SBM Charitable Foundation Building

C142 Manufacturing Lab
C145 Criminal Justice Lab
D103 Hans Weiss Newspace Gallery
D105 Painting Studio
D109 David Bodlak Drawing Studio
D110 Printmaking Studio

D111a Photo Print Developing Lab and Photography Studio

D124 3D Wood Studio D130. D131 Ceramics Wheel & Han

D130, D131 Ceramics Wheel & Hand-Building Studios D132, D133 3D Plaster and Metal Studios

E101 Tower Café
E106 SBM Charitable Foundation Auditorium

E113 Green Room G G106 Lounge G115 Information Center